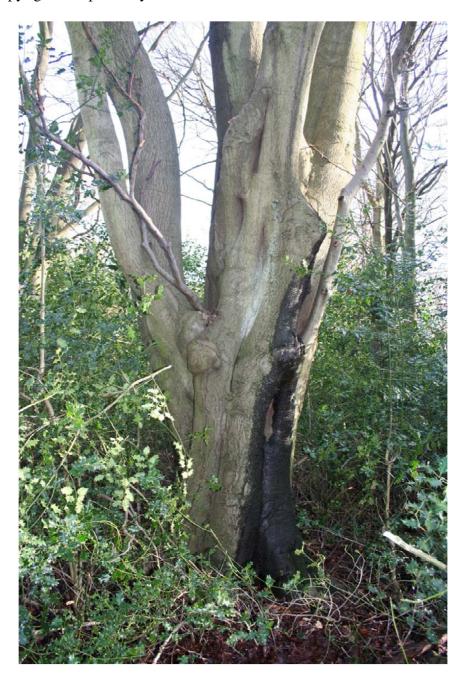

## SPECIAL TREES RECORDING FORM FOR NAPHILL COMMON

| Tree Number: 87                                                              | Site: Naphill C                         | Common        | Grid ref. (10 figures)<br>SU 83988 97448                               |
|------------------------------------------------------------------------------|-----------------------------------------|---------------|------------------------------------------------------------------------|
| <b>Date of survey:</b> 20/01/2007                                            | Name of Reco<br>Trevor Hussey<br>Hussey |               | Address of recorder or name of organisation: Friends of Naphill Common |
| <b>Girth</b> at height of 1.3m (4                                            | ft): <b>3.05 metres</b>                 | Est. Height:  | metres                                                                 |
| Species of tree:<br>Beech                                                    | Setting of tree                         | : Common      | Soil: Clay and flint                                                   |
| Form of tree:                                                                |                                         |               |                                                                        |
| Maiden Recent Po                                                             | llard Old Pollard                       | Recent Copp   | oice Old Coppice                                                       |
| State of tree:                                                               |                                         |               |                                                                        |
|                                                                              |                                         |               |                                                                        |
| Upright Leaning                                                              | Rootplate lifting                       | g Live Fallen | Dead Fallen                                                            |
|                                                                              |                                         |               |                                                                        |
| Stump Dead Sta                                                               | anding Other                            |               |                                                                        |
| Other details: Alive Dea<br>Rot/decay/brown rot - Land<br>Deadwood on ground |                                         |               | _                                                                      |
| Other features: associate                                                    | d wildlife etc.                         |               |                                                                        |
|                                                                              |                                         |               |                                                                        |

## Photograph Copyright Philip Hussey